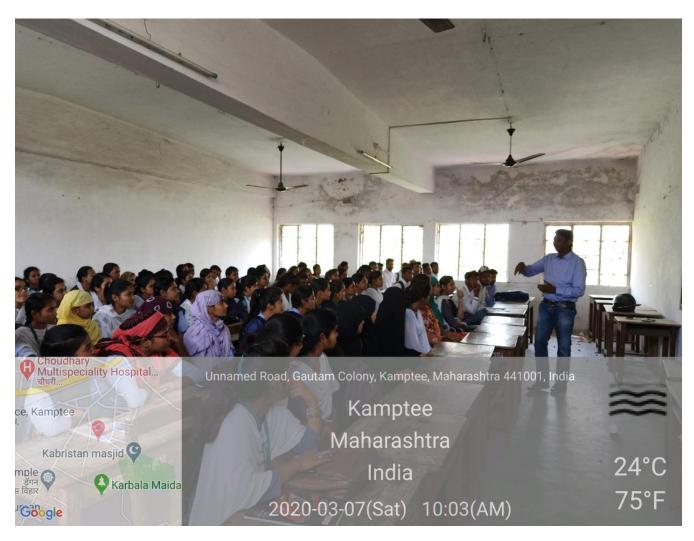

# Placement Drive under Placement Cell on 6th March 2020

A memorandum of understanding is being signed between Edu Bridge Learning Pvt. Ltd. and S. K. Porwal College, Kamptee on 22<sup>th</sup> January 2020. On 6<sup>th</sup> March under the placement cell in association with Edu Bridge Learning Pvt. Ltd. Trainer Mr. Prasanjit Sontakke has started the training of the students with basic Mathematics. He also discussed the importance of Mathematics, English and Reasoning in competitive examination. On that occassion Mr. Chetan G. Thote discussed about different aspect of jobs in banking sector, BFSL and CSR. Total 32 students have been benefited by the event.