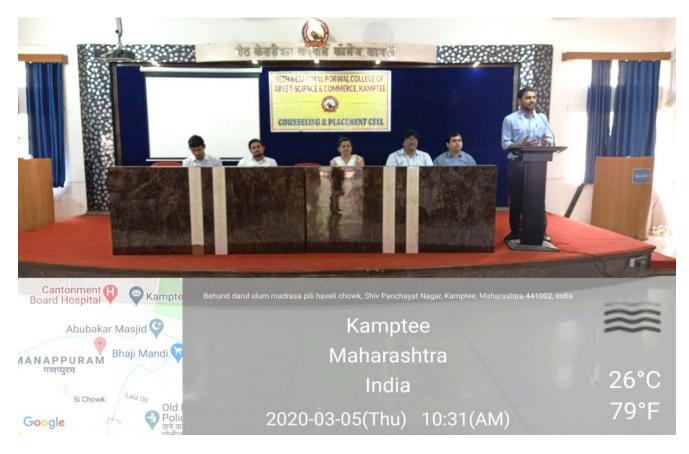

# Career counseling by Edubridge Learning Private Limited on 5<sup>th</sup> March 2020 under Placement Cell

A memorandum of understanding is being signed between Edu Bridge Learning Pvt. Ltd. and S. K. Porwal College, Kamptee on 22th January 2020. Under the policy of MOU placement in association with Edu Bridge Learning Pvt. Ltd. on 5th March 2020 has organized a induction programme. Mr. Chetan G. Thote Project Manager along with Ms. Sharda Mohade trainer was present in the event. Dr. Iftekhar Hussain Head dept of commerce and Dr. S. Mondal convener placement cell has also graced the occasion with their presence. On that Mr. Chetan G. Thote discussed about different aspect of jobs in banking sector, BFSL and CSR. They also announced to training for one month for the students at free of cost. After the training the students will be placed in the banking sector. Around 43 students have attended the programme.